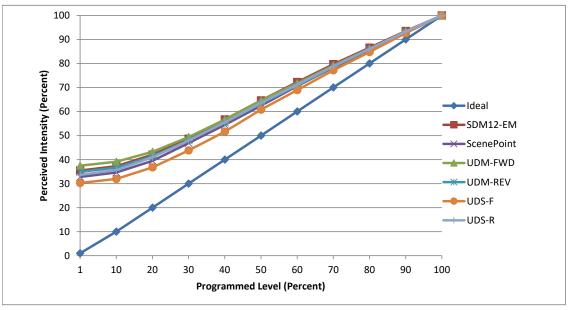

| Dimmer Tested Against:              | SDM12-EM | ScenePoint | UDM-FWD | UDM-REV | UDS-F | UDS-R |
|-------------------------------------|----------|------------|---------|---------|-------|-------|
| Commercial Pass/Fail                | Pass     | Pass       | Pass    | Pass    | Pass  | Pass  |
| Residential Pass/Fail               | Pass     | Pass       | Pass    | Pass    | Pass  | Pass  |
| Best-Fit Power Profile:             |          |            |         |         |       |       |
| Minimum ON                          | 5        | 7          | 8       | 6       | 7     | 5     |
| Maximum ON                          | 57       | 62         | 59.5    | 55.3    | 63    | 53    |
| Adjust                              | 100      | 100        | 100     | 100     | 100   | 100   |
| Light Output Range (vs. non-dimmed) |          |            |         |         |       |       |
| Maximum (Perceived), 120V           | 95.1%    | 95.3%      | 95.2%   | 94.7%   | 95.1% | 95.4% |
| Minimum (Perceived)                 | 33.7%    | 31.2%      | 35.7%   | 33.0%   | 28.8% | 32.1% |
| Minimum (Measured)                  | 11.3%    | 9.7%       | 12.7%   | 10.9%   | 8.3%  | 10.3% |

## Linearity Curves (Best-fit Power Profile Applied):

jwm

**Observations:** Test performed in three unit configuration.